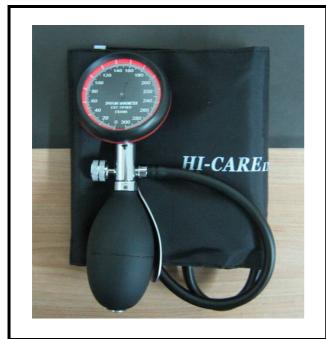

# ANEROID PALM SATIN ELITE BLOOD PRESSURE METER

#### **Specifications:**

- Satin chrome case and handle, 65mm diameter dial
- Aneroid gauge calibrated from 0mmHg to 300mmHg
- Red zone on gauge between 80mmHg and 160mmHg
- Navy blue washable adult size nylon cuff
- Single-tube adult size cuff and bladder
- Unique push button air release valve offers precise mini-deflation
- PVC ribbed bulb Non Latex
- Large size metal end valve with dust filter
- Vinyl zipper case